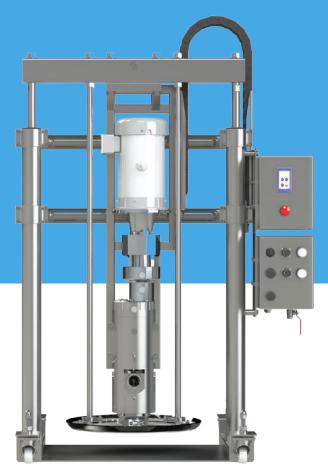

# SERIES

THE FASTEST DRUM UNLOADER WITH THE LESS ENERGY CONSUMPTION

The QDU is a Drum Unloader equipment, fully designed with an integrated QTS Pump linked to an electric motor, which allows savings in energy consumption.

## **CHARACTERISTICS**

- Energy saving due using efficient electric motors
- Deliver faster unloading
- Accurate metering
- Quieter operation
- Electric drum QTS pump provide a substantial increase in efficiency over less efficient air-operated pumps

- Constant flow
- Handling of products with high viscosities (from 1 to 1,000,000 cP)
- Allows dowloads up to 60 GPM depending on the viscocity
- Its hygienic design integrates an **EHEDG** certificated QTS Pump
- Up to 360 Psi