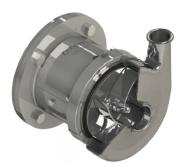

## QIS SERIES

#### **INTERNAL SEAL**

The QIS is a new sanitary centrifugal pump with an Internal seal, ideal for sanitary and non-sanitary applications, perfect for the food, beverage and pharmaceutical industries.