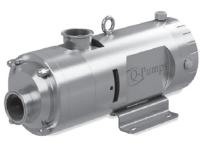

# **QTS SERIES**

#### TWIN SCREW PUMPS FOR INFINITE APPLICATIONS

The QTS is a twin screw pump, 100% sanitary and ideal as a process pump and CIP, which reduces costs and maintenance times.